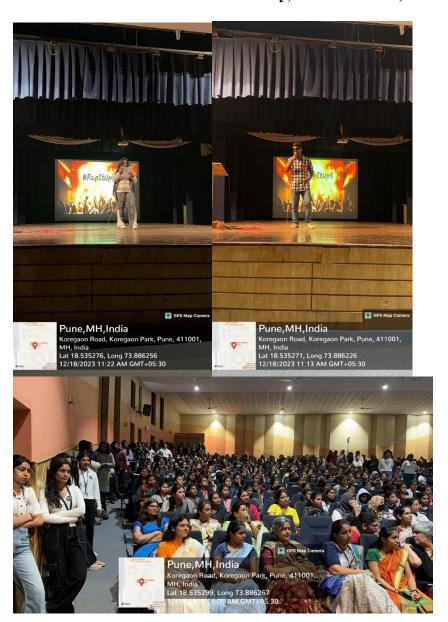

**Number of Student Participants: 09** 

Venue: Auditorium

The Department of Sociology conducts an **Intercollegiate competition-RapitUp** As its annual event. This competition provides a platform to express the social inequality faced by common people through the popular art form-Rap. This year the competition was conducted on 18<sup>th</sup> December 2023.

The participants from various colleges participated in the Rap competition and presented Rap songs written by themselves. Youvaraj B., an activist as the external judge, and Komal Tujare as the in-house judge, evaluated the content, presentation, and style. Based on their results, 1<sup>st</sup>, and 2<sup>nd</sup> prize for solo performances and 1<sup>st</sup> prize for Duo performance was given to the participants.

## PHOTOGRAPHS- RapItUp 2023 Title: Intercollegiate competition- RapItUp 2023 Date: Monday, 18th December, 2023

Sinakar

Dr. Vaishali Diwakar Coordinator

Jayah

Prof. Dr. Jaya Rajagopalan Principal Incharge